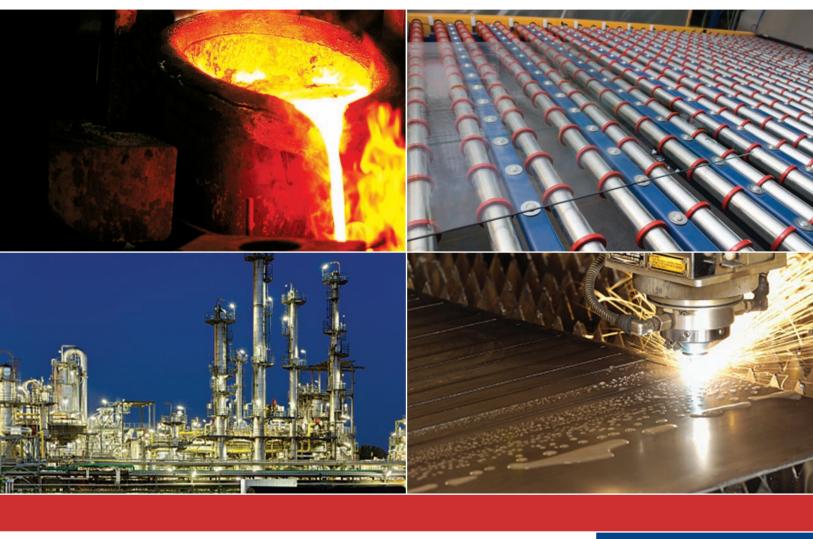

### → Metal Process

Committed to servicing the metals industry, Renold provides a complete range of products including gear and universal joint spindles, gearboxes, chain, couplings, holdbacks and worm gears. Our products are specifically designed for process applications including conveyors, cranes, hoists, furnaces, ladles and fans.

### → Metal Forming

Renold products are used in a variety of applications from hot and cold rolling, roll forming, bending and straightening to sawing, slitting and wire drawing. Be it standard products or custom designed engineered solutions and interchangeable replacements, Renold provides the complete solution.