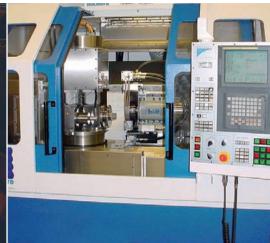

## → Machine Tool

Designed to the unique Holroyd tooth form, Renold precision dual-lead backlash adjustable worm gears are widely used in rotary tables, cutter drives and machine tool positioning mechanisms. Renold also supplies complete machine tool assemblies, manufactured to customers' specific requirements and designed to assemble directly to the rotary table spindle.